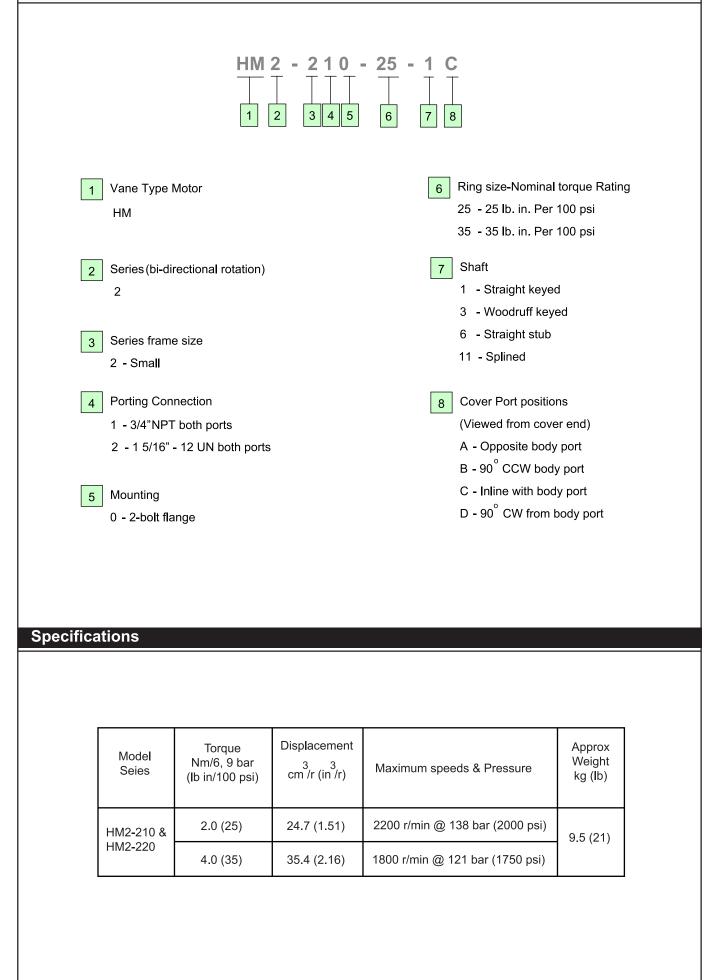

### **Ordering Code and Specifications**

#### HM2-210 High Torque Vane Motor

## High Torque Vane Motor

Based on temperature 49  $^{\circ}\text{C}$  (120  $^{\circ}\text{F}), viscosity$  32 cSt (150 SUS)

SIZE

SIZE