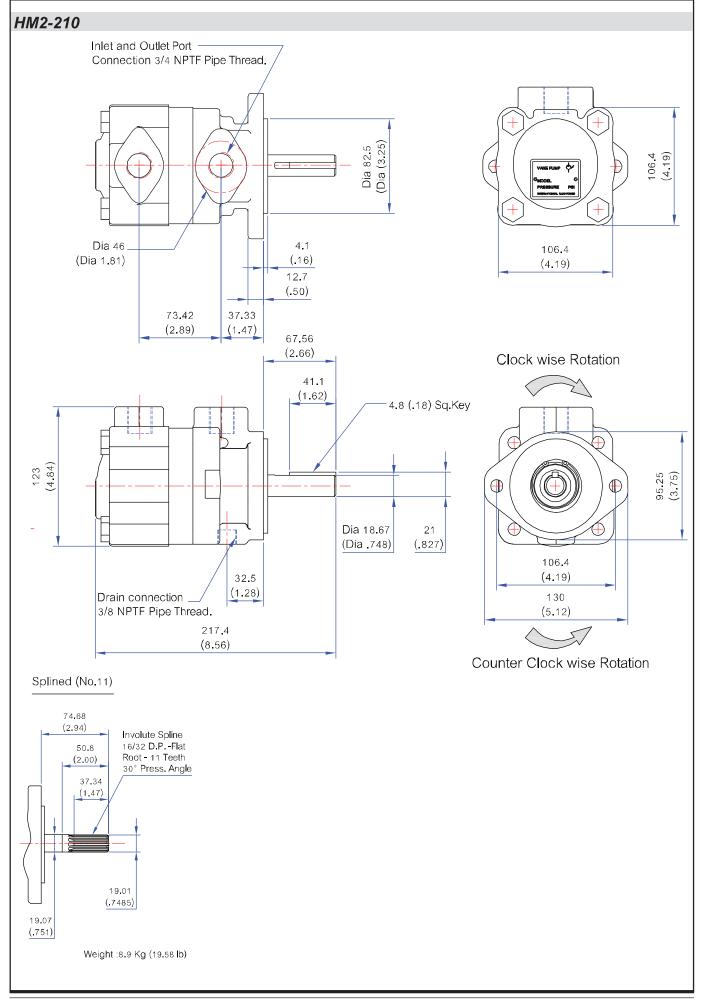

# High Torque Vane Motor HM2-210 Series

#### Features

HM2 spring loaded vane motors suitable for industrial and mobile applications. The wide range of speeds and pressure make them ideal for most motor applications.

Motors are constructed with spring loaded vanes offering smooth operation over a wide speed range.

Motors can be reversed or stalled underload without damage to the unit when proper relief protection is applied. A full size unrestricted drain line must be connected directly from case drain to reservoir return located below the lowest fluid level in the system.



### **Ordering Code and Specifications**

#### HM2-210 High Torque Vane Motor



#### Installation Dimensions mm (inch)

## High Torque Vane Motor



Based on temperature 49  $^{\circ}\text{C}$  (120  $^{\circ}\text{F}), viscosity$  32 cSt (150 SUS)

SIZE

SIZE